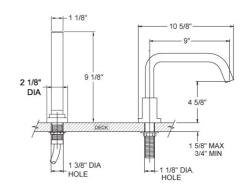

#### **FEATURES**

- Style: Modern Momentum
- Collection: Basic
- 30" (762mm) maximum centers from diverter to hand shower
- Hand shower hose length is 59" (1499mm)
- 1-1/2" (38mm) hole size for valves and diverter
- 1-1/8" (29mm) hole size for spout
- 1-3/8" (35mm) hole size for hand shower
- Integral check valves for backflow protection
- D5132 Deck Tub Spout, 3/4" Valves, K6530 Hand Shower, and K6003 Deck Bracket
- With Lever Handles