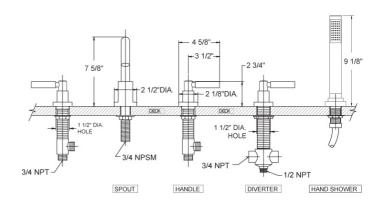

#### **FEATURES**

- Style: Modern Momentum
- Collection: Basic
- 30" (762mm) maximum centers from diverter to hand shower
- Hand shower hose length is 59" (1499mm)
- 1-1/2" (38mm) hole size for valves and diverter
- 1-1/8" (29mm) hole size for spout
- 1-3/8" (35mm) hole size for hand shower
- Integral check valves for backflow protection
- D5132 Deck Tub Spout, 3/4" Valves, K6530 Hand Shower, and K6003 Deck Bracket
- With Lever Handles