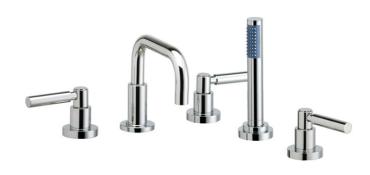

# Deck Tub Set with Hand Shower Model D2132D1 026

#### **FEATURES**

- Style: Modern Momentum
- Collection: Basic
- 30" (762mm) maximum centers from diverter to hand shower
- Hand shower hose length is 59" (1499mm)
- 1-1/2" (38mm) hole size for valves and diverter
- 1-1/8" (29mm) hole size for spout
- 1-3/8" (35mm) hole size for hand shower
- Integral check valves for backflow protection
- D5132 Deck Tub Spout, 3/4" Valves, K6530 Hand Shower, and K6003 Deck Bracket
- With Lever Handles

## **COLOR FINISHES**

- Polished Nickel (D2132D1\_014)
- Satin Nickel (D2132D1\_015)
- Pewter (D2132D1\_15A)
- Polished Chrome (D2132D1\_026)
- Polished Brass (D2132D1\_003)
- Old English Brass (D2132D1\_OEB)
- Antique Brass (D2132D1 047)
- Antique Bronze (D2132D1 11B)